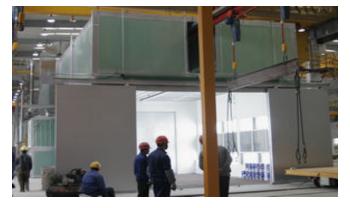

f            |
| Parts       |                   | Black           | Primer and Top-coat(two-component)       |

#### Parameters:

| Description                                                               | Specification/<br>Requirement           | Feature                                                                                   |
|---------------------------------------------------------------------------|-----------------------------------------|-------------------------------------------------------------------------------------------|
| Coating: Acrylic Polyurethane Paint of Primer and Top-coat(two-component) | Dry film thickness: $150{\sim}200\mu m$ | Good performance when operating outdoor, weak acid-resistant and weak alkaline- resistant |

### **Painting flow chart:**