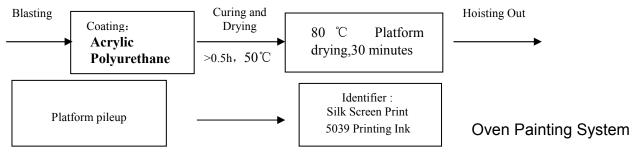

of            |
| Parts       |                   | Black           | Primer and Top-coat(two-component)       |

#### Parameters:

| Description                                                               | Specification/<br>Requirement           | Feature                                                                                   |
|---------------------------------------------------------------------------|-----------------------------------------|-------------------------------------------------------------------------------------------|
| Coating: Acrylic Polyurethane Paint of Primer and Top-coat(two-component) | Dry film thickness: $150{\sim}200\mu m$ | Good performance when operating outdoor, weak acid-resistant and weak alkaline- resistant |

### **Painting flow chart:**